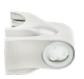

## A warning light node dedicated to pedestrian crossings.

Flashing amber LED modules, visible both during the day as well as at night. Made from ABS plastic finished light grey. Diffusers in toughened glass with stainless steel screws. Class II electrical, IP67, IK10.

Made in EU

**Product name** PULSAR

**Light source** OSRAM

**Light color** Amber

Color Rendering Index Ra > 70

Suitable for mains voltage peaks (burst/surge)

10kV

Driver

180 - 264VAC

Optics

Symmetric optics lens

Optical cover

Glass, thermally hardened

Material

ABS

**Color** Grey

Maintenance

Optical module sealed for life No internal cleaning required

Operating temperature

-40°C ≤ Ta ≤ +40°C

Remarks

Luminaries are ready to install