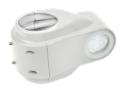

## A warning light node dedicated to pedestrian crossings.

Flashing amber LED modules, visible both during the day as well as at night. Made from ABS plastic finished light grey. Diffusers in toughened glass with stainless steel screws. Class II electrical, IP67, IK10.

Made in EU

**Product name** PULSAR

**Light source** OSRAM

**Light color** Amber

Color Rendering Index Ra > 70

Suitable for mains voltage peaks (burst/surge)

10kV

Driver

180 - 264VAC

Optics

Symmetric optics lens

Optical cover

Glass, thermally hardened

Material

ABS

**Color** Grey

Maintenance

Optical module sealed for life No internal cleaning required

Operating temperature

-40°C ≤ Ta ≤ +40°C

Remarks

Luminaries are ready to install