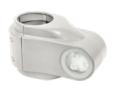

## A warning light node dedicated to pedestrian crossings.

Flashing amber LED modules, visible both during the day as well as at night. Made from ABS plastic finished light grey. Diffusers in toughened glass with stainless steel screws. Class II electrical, IP67, IK10.

Made in EU

**Product name** PULSAR

**Light source** OSRAM

**Light color** Amber

Color Rendering Index Ra > 70

Suitable for mains voltage peaks (burst/surge)

10kV

Driver

180 - 264VAC

Optics

Symmetric optics lens

Optical cover

Glass, thermally hardened

Material

ABS

**Color** Grey

Maintenance

Optical module sealed for life No internal cleaning required

Operating temperature

-40°C ≤ Ta ≤ +40°C

Remarks

Luminaries are ready to install