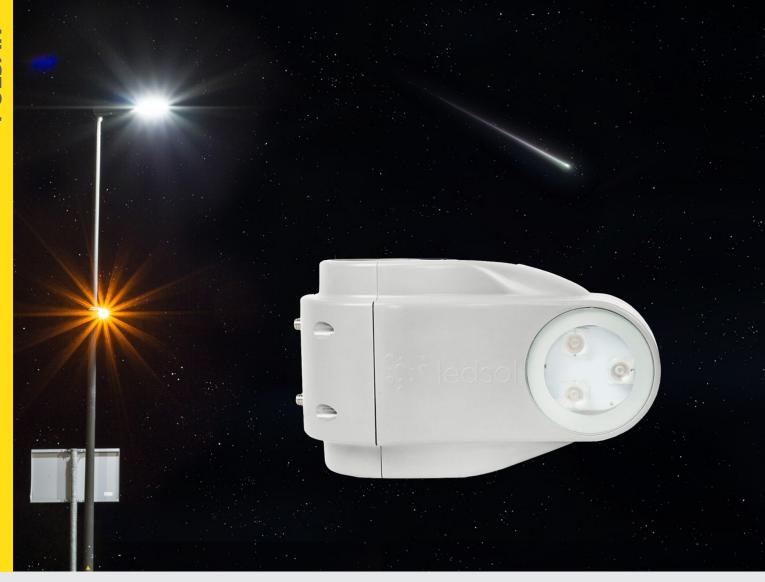

## A warning light node dedicated to pedestrian crossings.

Flashing amber LED modules, visible both during the day as well as at night. Made from ABS plastic finished light grey. Diffusers in toughened glass with stainless steel screws. Class II electrical, IP67, IK10.

Made in EU

**Product name** PULSAR

**Light source** OSRAM

**Light color** Amber

Color Rendering Index Ra > 70

Suitable for mains voltage peaks (burst/surge)

10kV

Driver

180 - 264VAC

Optics

Symmetric optics lens

Optical cover

Glass, thermally hardened

Material

ABS

**Color** Grey

Maintenance

Optical module sealed for life No internal cleaning required

Operating temperature

-40°C ≤ Ta ≤ +40°C

Remarks

Luminaries are ready to install