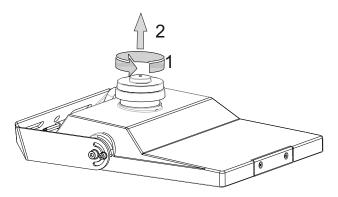

ing the standard CIE 154-2003.

Recommended period of maintenance - every 3-4 years.

Cleaning must be done with soft material and soapy water.

Do not use agressive chemicals or solvents!

#### **Product dimensions:**





Projected area: **EFL-M - Scx: 0,022 m<sup>2</sup>** max. The max mounting height - **10** m **EFL-B - Scx: 0,025 m<sup>2</sup>** max. The max mounting height - **15** m

| Parameter table: | EFL-M   | EFL-B    |
|------------------|---------|----------|
| LED quantity     | 36 - 60 | 72 - 108 |
| Power            | 60-200W | 200-320W |
| Weight max       | 6.8 kg  | 9.6 kg   |

Electrical scheme:

220-240V AC
50-60Hz

LED
Driver
module

ENIM

# **EFL series LED floodlight**







# **EFL series LED floodlight**

## **Mounting of NEMA node:**

1. Remove shorting cap.



2. Mount and fix node.



## **Mounting of ZHAGA node:**

1. Remove protection cap.



2. Mount and fix node.