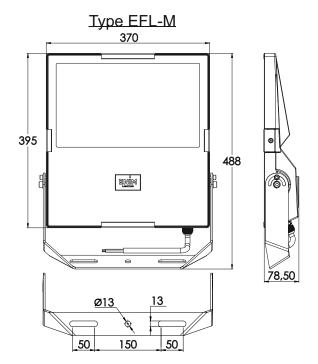

#### **Product dimensions:**

Projected area: **EFL-M - Scx: 0,022 m<sup>2</sup>** max. The max mounting height - **10** m **EFL-B - Scx: 0,025 m<sup>2</sup>** max. The max mounting height - **15** m

| Parameter table: | EFL-M   | EFL-B    |
|------------------|---------|----------|
| LED quantity     | 36 - 60 | 72 - 108 |
| Power            | 60-200W | 200-320W |
| Weight max       | 6.8 kg  | 9.6 kg   |