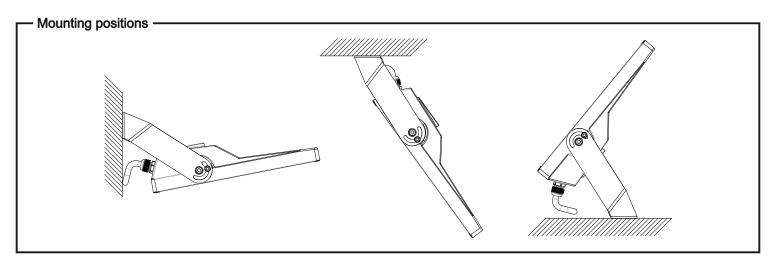

before servicing.

#### MAINTENANCE OF LUMINAIRE

Maintenance of luminaire must be done accorrding the standard CIE 154-2003.

Recommended period of maintenance - every 3-4 years.

Cleaning must be done with soft material and soapy water.

Do not use agressive chemicals or solvents!

#### **Product dimensions:**





Projected area: **EFL-M - Scx: 0,022 m<sup>2</sup>** max. The max mounting height - **10** m **EFL-B - Scx: 0,025 m<sup>2</sup>** max. The max mounting height - **15** m

| Parameter table: | EFL-M   | EFL-B    |
|------------------|---------|----------|
| LED quantity     | 36 - 60 | 72 - 108 |
| Power            | 60-200W | 200-320W |
| Weight max       | 6.8 kg  | 9.6 kg   |

Electrical scheme:

220-240V AC
50-60Hz

LED
Driver
module

ENIM

# **EFL series LED floodlight**







# **EFL series LED floodlight**

## **Mounting of NEMA node:**

1. Remove shorting cap.



2. Mount and fix node.



## **Mounting of ZHAGA node:**

1. Remove protection cap.



2. Mount and fix node.