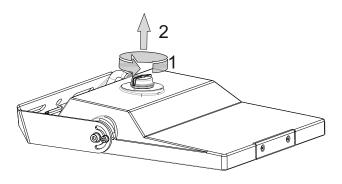

## **Mounting of ZHAGA node:**

1. Remove protection cap.

2. Mount and fix node.