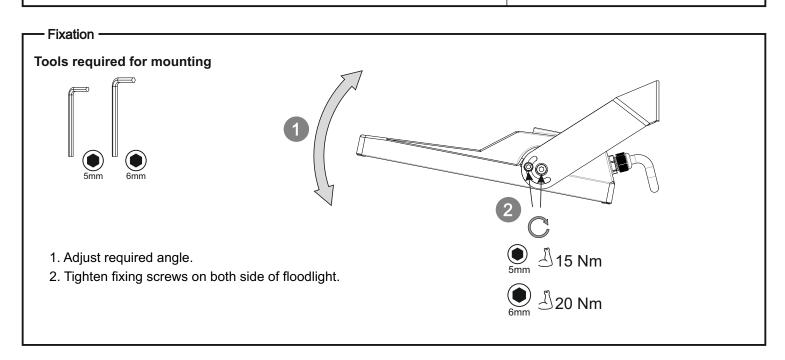

re servicing.

#### MAINTENANCE OF LUMINAIRE

Maintenance of luminaire must be done accorrding the standard CIE 154-2003.

Recommended period of maintenance - every 3-4 years.

Cleaning must be done with soft material and soapy water.

Do not use agressive chemicals or solvents!

#### **Product dimensions:**





Projected area: **EFL-M - Scx: 0,022 m<sup>2</sup>** max. The max mounting height - **10** m **EFL-B - Scx: 0,025 m<sup>2</sup>** max. The max mounting height - **15** m

| Parameter table: | EFL-M   | EFL-B    |
|------------------|---------|----------|
| LED quantity     | 36 - 60 | 72 - 108 |
| Power            | 60-200W | 200-320W |
| Weight max       | 6.8 kg  | 9.6 kg   |

Electrical scheme:

220-240V AC
50-60Hz

LED
Driver
module

ENIM

# **EFL series LED floodlight**







# **EFL series LED floodlight**

## **Mounting of NEMA node:**

1. Remove shorting cap.



2. Mount and fix node.



## **Mounting of ZHAGA node:**

1. Remove protection cap.



2. Mount and fix node.