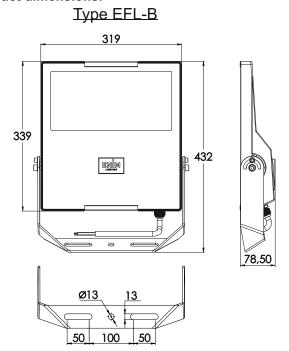

#### **Product dimensions:**

Projected area: **EFL-M - Scx: 0,022 m<sup>2</sup>** max. The max mounting height - **10** m **EFL-B - Scx: 0,025 m<sup>2</sup>** max. The max mounting height - **15** m

| Parameter table: | EFL-M   | EFL-B    |
|------------------|---------|----------|
| LED quantity     | 36 - 60 | 72 - 108 |
| Power            | 60-200W | 200-320W |
| Weight max       | 6.8 kg  | 9.6 kg   |