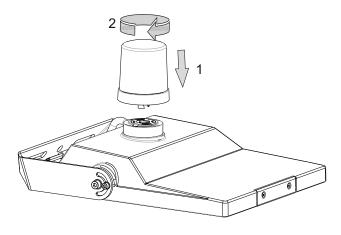

003.

Recommended period of maintenance - every 3-4 years.

Cleaning must be done with soft material and soapy water.

Do not use agressive chemicals or solvents!

#### **Product dimensions:**





Projected area: **EFL-M - Scx: 0,022 m<sup>2</sup>** max. The max mounting height - **10** m **EFL-B - Scx: 0,025 m<sup>2</sup>** max. The max mounting height - **15** m

| Parameter table: | EFL-M   | EFL-B    |
|------------------|---------|----------|
| LED quantity     | 36 - 60 | 72 - 108 |
| Power            | 60-200W | 200-320W |
| Weight max       | 6.8 kg  | 9.6 kg   |

Electrical scheme:

220-240V AC
50-60Hz

LED
Driver
module

ENIM

# **EFL series LED floodlight**







# **EFL series LED floodlight**

## **Mounting of NEMA node:**

1. Remove shorting cap.



2. Mount and fix node.



## **Mounting of ZHAGA node:**

1. Remove protection cap.



2. Mount and fix node.