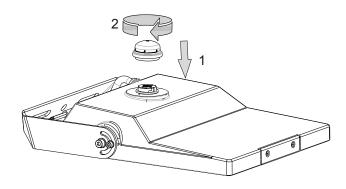

## **Mounting of ZHAGA node:**

1. Remove protection cap.

2. Mount and fix node.