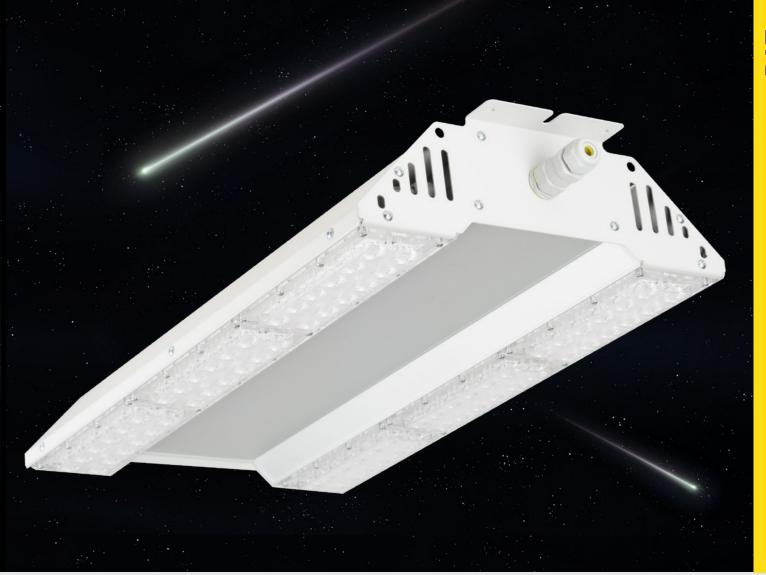

Powerful luminaire for large industrial areas with high ceilings.

Warehouses, factories, large industrial buildings, enclosed docks, etc. Power output from 160 W to 400 W.

Made in EU

Product name FOCUS 11

Beam Angle 30 / 60 / 90

Optics 12, 30, 60, 90

Connection Supply cable 1,00 m or quick conector Material

Heat sink: aluminum extrusion, anodized Mounting bracket: steel

Color RAL 7035

Operating temperature -40°C ≤ Ta ≤ +40°C

Lifetime L90 B10 - 100000 h (Ta = 25°C) Maintenance

Optical module sealed for life No internal cleaning required Bracket for suspended mounting

Remarks

Luminaries are ready to install

Size 420 x 317 x 93 mm,