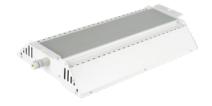

Beam Angle 30 / 60 / 90

Optics 12, 30, 60, 90

Connection Supply cable 1,00 m or quick conector Material

Heat sink: aluminum extrusion, anodized Mounting bracket: steel

Color RAL 7035

Operating temperature -40°C ≤ Ta ≤ +40°C

Lifetime L90 B10 - 100000 h (Ta = 25°C) Maintenance

Optical module sealed for life No internal cleaning required Bracket for suspended mounting

Remarks

Luminaries are ready to install

Size 420 x 317 x 93 mm,