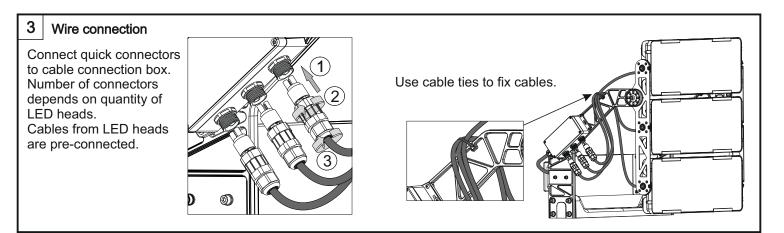

32.4 kg      |



Driver weight including fixing parts - 6.9kg.

|              |         |         |         |         |         | Initiasin current |          |  |
|--------------|---------|---------|---------|---------|---------|-------------------|----------|--|
| MCB          | B/C 10A | B/C 16A | B/C 20A | B/C 25A | B/C 32A | Ipeak, A          | Duration |  |
| ARENA 2-head | 1       | 2       | 3       | 3       | 4       | 20                | 1.32 ms  |  |
| ARENA 3-head | 1       | 1       | 2       | 2       | 3       | 20                | 1.32 ms  |  |

#### Wrong positioning.

The light source cannot be directed to other luminaire or it parts.







http://www.enimlighting.com The information in this document is subject to change without notice. Inrush current

Assembling







Safety cable installation







Power supply: Type A









G н 2025-01-15