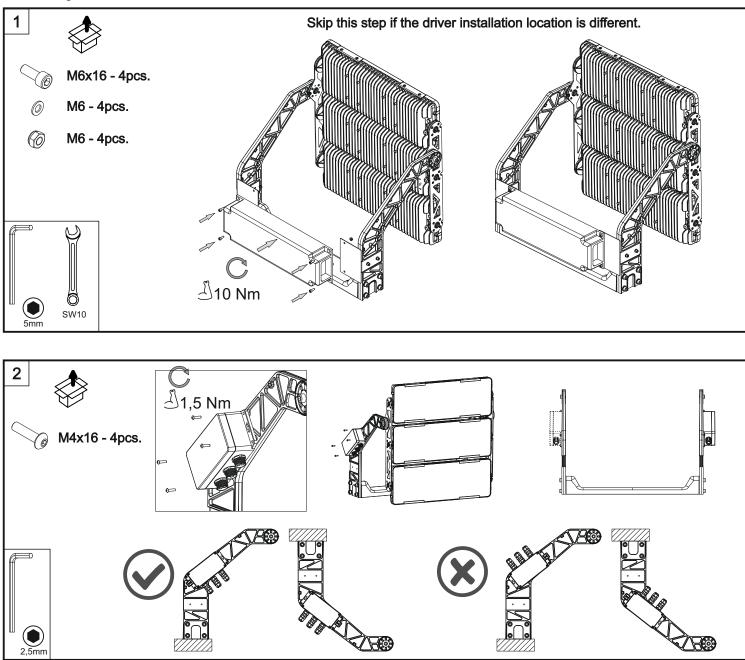

| 32.4 kg      |



Driver weight including fixing parts - 6.9kg.

|              |         |         |         |         |         | Initiasin current |          |  |
|--------------|---------|---------|---------|---------|---------|-------------------|----------|--|
| MCB          | B/C 10A | B/C 16A | B/C 20A | B/C 25A | B/C 32A | Ipeak, A          | Duration |  |
| ARENA 2-head | 1       | 2       | 3       | 3       | 4       | 20                | 1.32 ms  |  |
| ARENA 3-head | 1       | 1       | 2       | 2       | 3       | 20                | 1.32 ms  |  |

#### Wrong positioning.

The light source cannot be directed to other luminaire or it parts.







http://www.enimlighting.com The information in this document is subject to change without notice. Inrush current

Assembling







Safety cable installation







Power supply: Type A









G н 2025-01-15