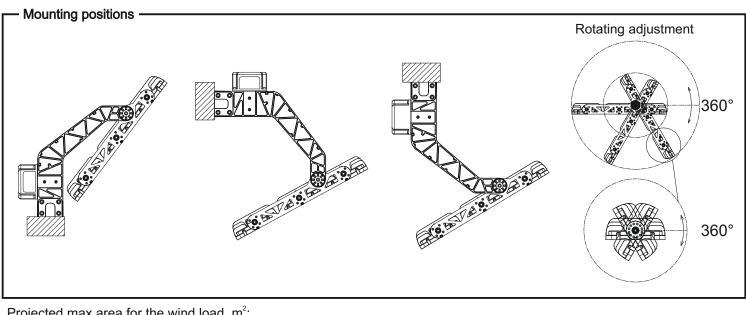

#### Projected max area for the wind load, m<sup>2</sup>:

| 3                           | ,    |      |      |      |      |      |      |
|-----------------------------|------|------|------|------|------|------|------|
| Angle to the ground         | 0°   | 15°  | 30°  | 45°  | 60°  | 75°  | 90°  |
| ARENA 2-mod. without driver | 0.07 | 0.13 | 0.19 | 0.23 | 0.27 | 0.29 | 0.30 |
| ARENA 2-mod. with driver    | 0.16 | 0.22 | 0.28 | 0.32 | 0.36 | 0.38 | 0.39 |
| ARENA 3-mod. without driver | 0.07 | 0.16 | 0.25 | 0.32 | 0.38 | 0.41 | 0.42 |
| ARENA 3-mod. with driver    | 0.16 | 0.25 | 0.32 | 0.34 | 0.38 | 0.41 | 0.42 |