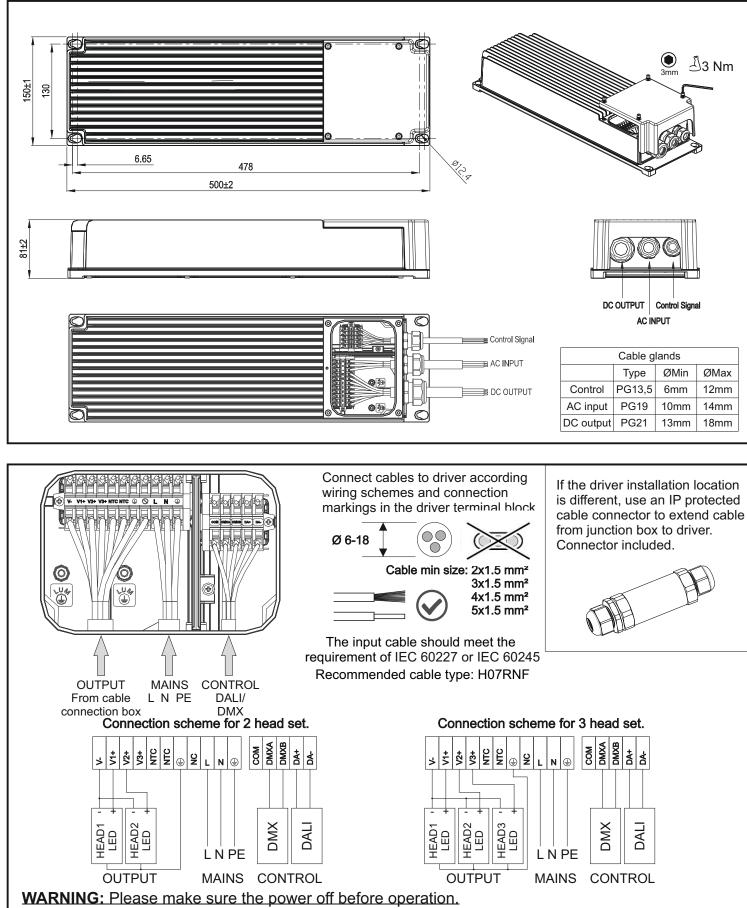

.9kg.

|              |         |         |         |         |         | Initiasin current |          |  |
|--------------|---------|---------|---------|---------|---------|-------------------|----------|--|
| MCB          | B/C 10A | B/C 16A | B/C 20A | B/C 25A | B/C 32A | Ipeak, A          | Duration |  |
| ARENA 2-head | 1       | 2       | 3       | 3       | 4       | 20                | 1.32 ms  |  |
| ARENA 3-head | 1       | 1       | 2       | 2       | 3       | 20                | 1.32 ms  |  |

#### Wrong positioning.

The light source cannot be directed to other luminaire or it parts.







http://www.enimlighting.com The information in this document is subject to change without notice. Inrush current

Assembling







Safety cable installation







Power supply: Type A









G н 2025-01-15