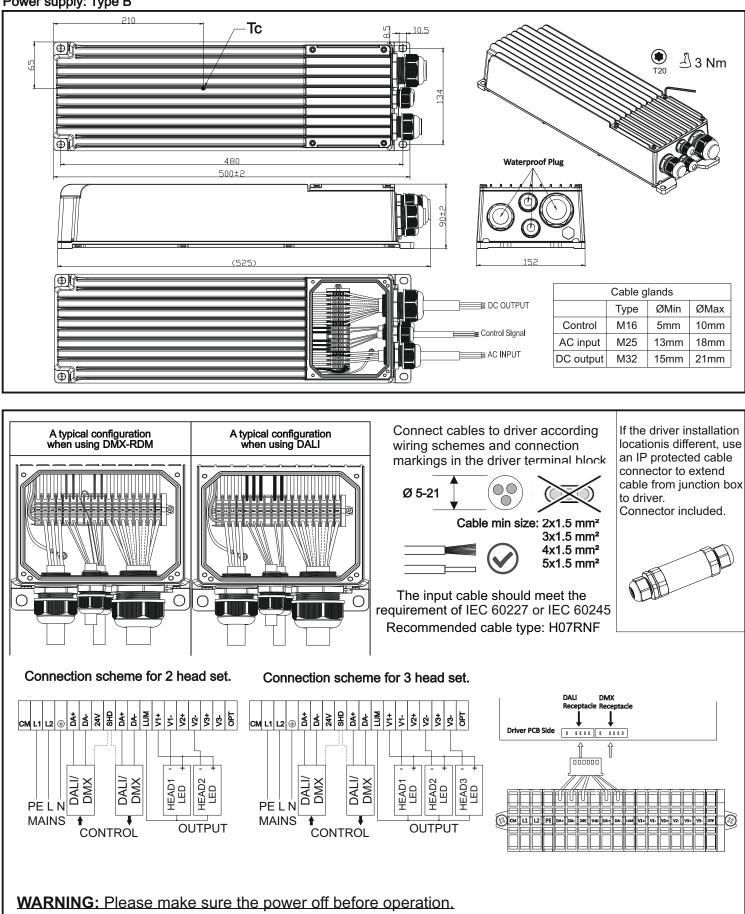

|              |         |         |         |         |         | Initiasin current |          |  |
|--------------|---------|---------|---------|---------|---------|-------------------|----------|--|
| MCB          | B/C 10A | B/C 16A | B/C 20A | B/C 25A | B/C 32A | Ipeak, A          | Duration |  |
| ARENA 2-head | 1       | 2       | 3       | 3       | 4       | 20                | 1.32 ms  |  |
| ARENA 3-head | 1       | 1       | 2       | 2       | 3       | 20                | 1.32 ms  |  |

#### Wrong positioning.

The light source cannot be directed to other luminaire or it parts.







http://www.enimlighting.com The information in this document is subject to change without notice. Inrush current

Assembling







Safety cable installation







Power supply: Type A









G н 2025-01-15