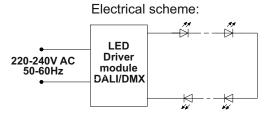

sup>:

| 3                           | ,    |      |      |      |      |      |      |
|-----------------------------|------|------|------|------|------|------|------|
| Angle to the ground         | 0°   | 15°  | 30°  | 45°  | 60°  | 75°  | 90°  |
| ARENA 2-mod. without driver | 0.07 | 0.13 | 0.19 | 0.23 | 0.27 | 0.29 | 0.30 |
| ARENA 2-mod. with driver    | 0.16 | 0.22 | 0.28 | 0.32 | 0.36 | 0.38 | 0.39 |
| ARENA 3-mod. without driver | 0.07 | 0.16 | 0.25 | 0.32 | 0.38 | 0.41 | 0.42 |
| ARENA 3-mod. with driver    | 0.16 | 0.25 | 0.32 | 0.34 | 0.38 | 0.41 | 0.42 |

| Parameter table:      | ARENA 2-mod. | ARENA 3-mod. |
|-----------------------|--------------|--------------|
| Power                 | 600 - 1100W  | 900 - 1650W  |
| Weight without driver | 23.8 kg      | 32.4 kg      |



Driver weight including fixing parts - 6.9kg.

|              |         |         |         |         |         | Initiasin current |          |  |
|--------------|---------|---------|---------|---------|---------|-------------------|----------|--|
| MCB          | B/C 10A | B/C 16A | B/C 20A | B/C 25A | B/C 32A | Ipeak, A          | Duration |  |
| ARENA 2-head | 1       | 2       | 3       | 3       | 4       | 20                | 1.32 ms  |  |
| ARENA 3-head | 1       | 1       | 2       | 2       | 3       | 20                | 1.32 ms  |  |

#### Wrong positioning.

The light source cannot be directed to other luminaire or it parts.







http://www.enimlighting.com The information in this document is subject to change without notice. Inrush current

Assembling







Safety cable