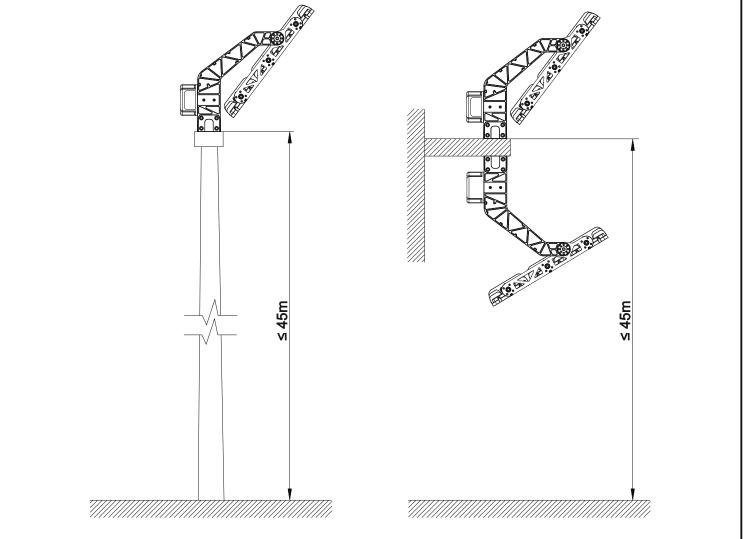

including fixing parts - 6.9kg.

|              |         |         |         |         |         | Initiasin current |          |  |
|--------------|---------|---------|---------|---------|---------|-------------------|----------|--|
| MCB          | B/C 10A | B/C 16A | B/C 20A | B/C 25A | B/C 32A | Ipeak, A          | Duration |  |
| ARENA 2-head | 1       | 2       | 3       | 3       | 4       | 20                | 1.32 ms  |  |
| ARENA 3-head | 1       | 1       | 2       | 2       | 3       | 20                | 1.32 ms  |  |

#### Wrong positioning.

The light source cannot be directed to other luminaire or it parts.







http://www.enimlighting.com The information in this document is subject to change without notice. Inrush current

Assembling







Safety cable installation







Power supply: Type A









G н 2025-01-15