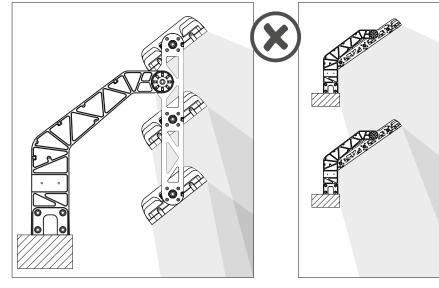

#### Wrong positioning.

The light source cannot be directed to other luminaire or it parts.

http://www.enimlighting.com The information in this document is subject to change without notice. Inrush current