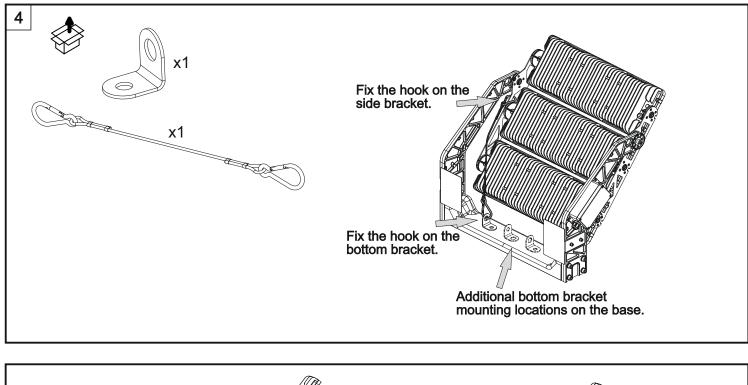

t including fixing parts - 6.9kg.

|              |         |         |         |         |         | Initiasin current |          |  |
|--------------|---------|---------|---------|---------|---------|-------------------|----------|--|
| MCB          | B/C 10A | B/C 16A | B/C 20A | B/C 25A | B/C 32A | Ipeak, A          | Duration |  |
| ARENA 2-head | 1       | 2       | 3       | 3       | 4       | 20                | 1.32 ms  |  |
| ARENA 3-head | 1       | 1       | 2       | 2       | 3       | 20                | 1.32 ms  |  |

#### Wrong positioning.

The light source cannot be directed to other luminaire or it parts.







http://www.enimlighting.com The information in this document is subject to change without notice. Inrush current

Assembling







Safety cable installation







Power supply: Type A









G н 2025-01-15