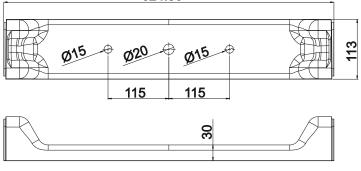

maged, it shall be exclusively replaced by the manufacturer or his service agent in order to avoid a hazard.
- 7. Check to make sure that all the fixture connections have been properly made and the fixture is grounded to avoid potential electrical shocks.
- 8. The light source of luminaire is non-user replaceable. It can only be replaced by the manufacturer or his service agent.
- Caution, Risk of Electric Shock. Disconect all power sources before servicing.

### MAINTENANCE OF LUMINAIRE

Maintenance of luminaire must be done accorrding the standard CIE 154-2003. Recommended period of maintenance - every 3-4 years.

Cleaning must be done with soft material and soapy water.

Do not use agressive chemicals or solvents!

#### **Product dimensions:**



#### Mountng base dimmensions:

624.50







#### Projected max area for the wind load, m<sup>2</sup>:

| 3                           | ,    |      |      |      |      |      |      |
|-----------------------------|------|------|------|------|------|------|------|
| Angle to the ground         | 0°   | 15°  | 30°  | 45°  | 60°  | 75°  | 90°  |
| ARENA 2-mod. without driver | 0.07 | 0.13 | 0.19 | 0.23 | 0.27 | 0.29 | 0.30 |
| ARENA 2-mod. with driver    | 0.16 | 0.22 | 0.28 | 0.32 | 0.36 | 0.38 | 0.39 |
| ARENA 3-mod. without driver | 0.07 | 0.16 | 0.25 | 0.32 | 0.38 | 0.41 | 0.42 |
| ARENA 3-mod. with driver    | 0.16 | 0.25 | 0.32 | 0.34 | 0.38 | 0.41 | 0.42 |

| Parameter table:      | ARENA 2-mod. | ARENA 3-mod. |
|-----------------------|--------------|--------------|
| Power                 | 600 - 1100W  | 900 - 1650W  |