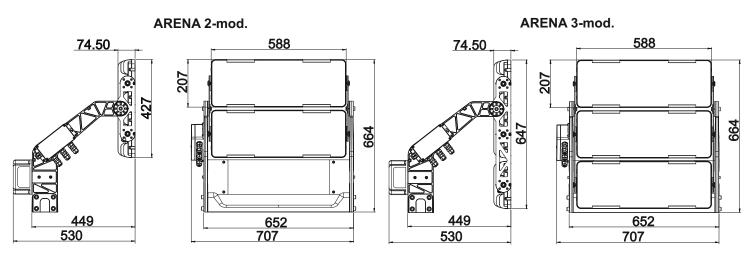

#### **Product dimensions:**

#### Mountng base dimmensions:

624.50

| Parameter table:      | ARENA 2-mod. | ARENA 3-mod. |
|-----------------------|--------------|--------------|
| Power                 | 600 - 1100W  | 900 - 1650W  |
| Weight without driver | 23.8 kg      | 32.4 kg      |