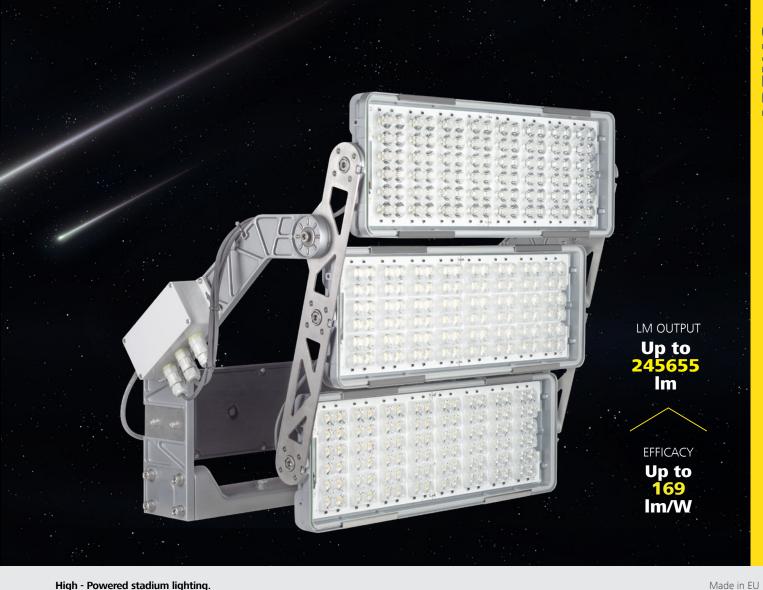

High - Powered stadium lighting.

Elevate every arena and outdoor space with our high-powered fixtures, delivering brilliant illumination tailored for unforgettable experiences, perfectly suited for broadcast settings. Up to 245655lm.

Light source OSRAM / LUMILEDS

Light color 3000 - 6500 K

Color Rendering Index Ra > 70; 80; 90

Power

1000W - 1500W

## Weight

Weight without driver - 32,4 kg Driver weight including fixing parts - 6,9 kg

Optics

10, 20, 40, 60, Asymmetric

Accessories

Visor for better UGR Laser for pointing

Suitable for mains voltage peaks (burst/surge)

## Life expectancy L/B

L90 B10 by 100000 hrs (Ta = 25°C)

Efficacy

Up to 169 lm/W

Remarks

Luminaries are ready to install

660 mm x 645 mm x 475 mm