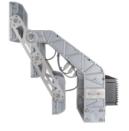

High - Powered stadium lighting.

Elevate every arena and outdoor space with our high-powered fixtures, delivering brilliant illumination tailored for unforgettable experiences, perfectly suited for broadcast settings. Up to 245655lm.

## Weight

Weight without driver - 32,4 kg Driver weight including fixing parts - 6,9 kg

Optics

10, 20, 40, 60, Asymmetric

Accessories

Visor for better UGR Laser for pointing

Suitable for mains voltage peaks (burst/surge)

## Life expectancy L/B

L90 B10 by 100000 hrs (Ta = 25°C)

Efficacy

Up to 169 lm/W

Remarks

Luminaries are ready to install

660 mm x 645 mm x 475 mm