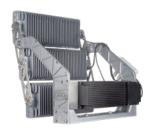

High - Powered stadium lighting.

Elevate every arena and outdoor space with our high-powered fixtures, delivering brilliant illumination tailored for unforgettable experiences, perfectly suited for broadcast settings. Up to 245655lm.

## Weight

Weight without driver - 32,4 kg Driver weight including fixing parts - 6,9 kg

Optics

10, 20, 40, 60, Asymmetric

Accessories

Visor for better UGR Laser for pointing

Suitable for mains voltage peaks (burst/surge)

## Life expectancy L/B

L90 B10 by 100000 hrs (Ta = 25°C)

Efficacy

Up to 169 lm/W

Remarks

Luminaries are ready to install

660 mm x 645 mm x 475 mm