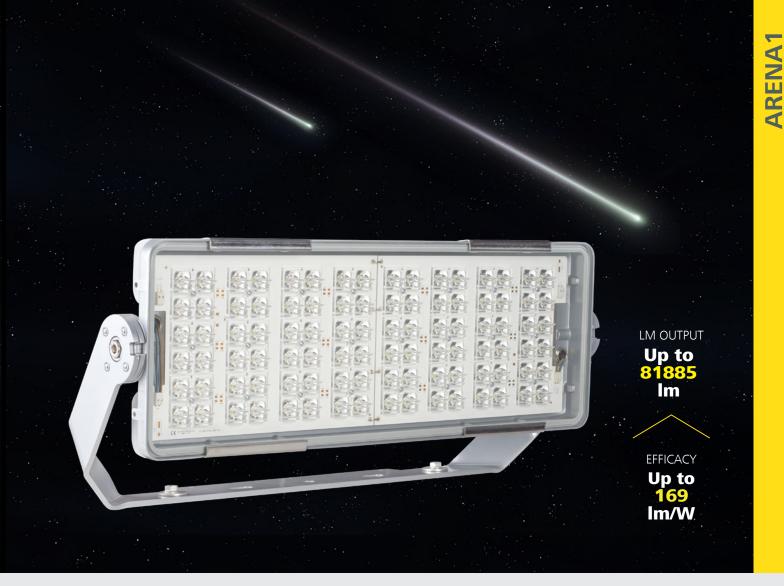

## High - Powered stadium lighting.

Elevate every arena and outdoor space with our high-powered fixtures, delivering brilliant illumination tailored for unforgettable experiences, perfectly suited for broadcast settings. Up to 81885lm.

Product name ARENA1

Light source OSRAM / LUMILEDS

**Light color** 3000 - 6500 K

Color Rendering Index Ra > 70; 80; 90

IP 66

IK 09

Power Up to 500W

Weight Weight without driver - 10,6 kg Driver weight including fixing parts - 3,8 kg

Material Heat sink: Cast aluminum, painted

**Color** Grey RAL 7015 or RAL7035

Operating temperature -40°C  $\leq$  Ta  $\leq$  +50°C Made in EU

Life expectancy L/B L90 B10 by 100000 hrs (Ta = 25°C)

Efficacy Up to 169 lm/W