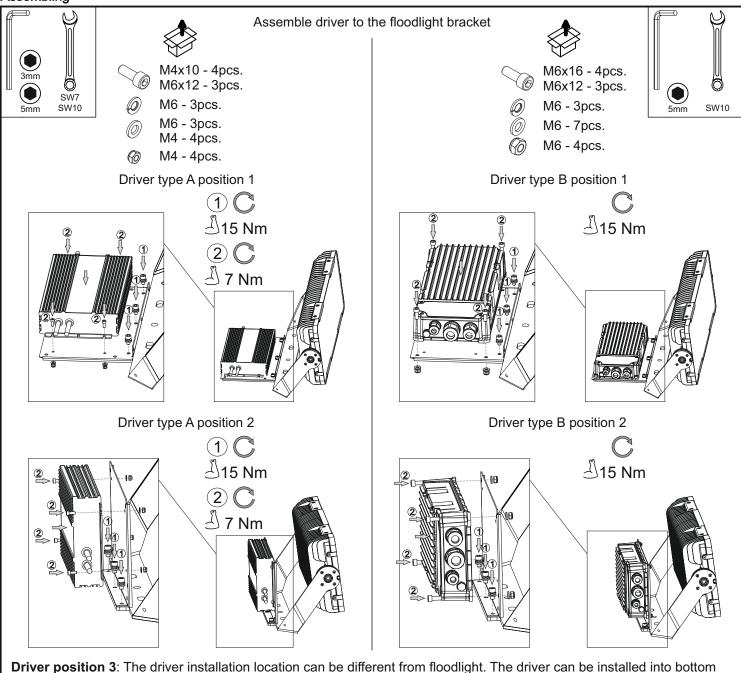

### **Assembling**

part of pole or in the cabinet on the ground. But the distance from driver to LED part must not exceed 45m of cable length.

| Immuch |           |
|--------|-----------|
| Inrusi | n current |