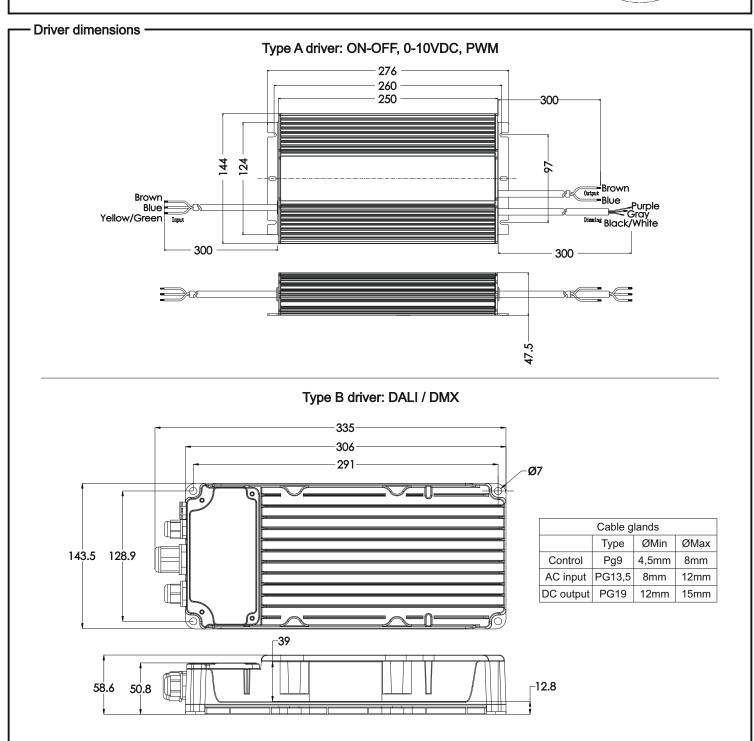

#### Parameter table:

| LED quantity | 96 - 120 |  |  |  |
|--------------|----------|--|--|--|
| Power        | 300-550W |  |  |  |
| Weight max   | 10.6 kg  |  |  |  |

Driver weight including fixing parts - 3.8kg.

### **Assembling**

part of pole or in the cabinet on the ground. But the distance from driver to LED part must not exceed 45m of cable length.

| Immuch |           |
|--------|-----------|
| Inrusi | n current |