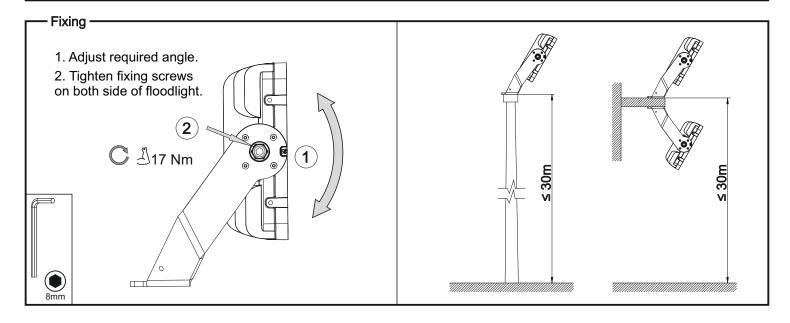

|

Driver weight including fixing parts - 3.8kg.







### **Assembling**



part of pole or in the cabinet on the ground. But the distance from driver to LED part must not exceed 45m of cable length.



| Immuch |           |
|--------|-----------|
| Inrusi | n current |

|               |         |         |         |         |         | illi doll odli olit |          |  |
|---------------|---------|---------|---------|---------|---------|---------------------|----------|--|
| MCB           | B/C 10A | B/C 16A | B/C 20A | B/C 25A | B/C 32A | Ipeak, A            | Duration |  |
| Driver type A | 3       | 4       | 7       | 8       | 12      | 70                  | 0.37 ms  |  |
| ARENA 3-head  | 4       | 5       | 8       | 9       | 13      | 12.7                | 1.03 ms  |  |