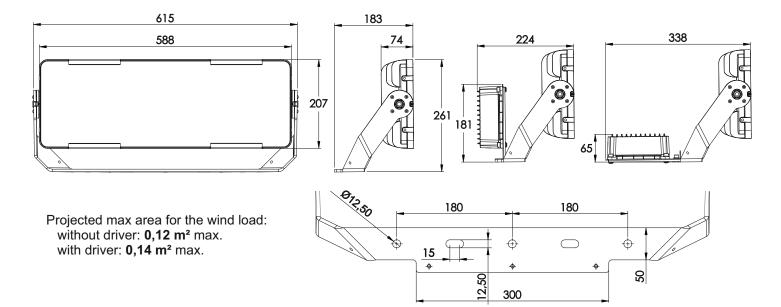

## **Product dimensions:**

#### Parameter table:

| LED quantity | 96 - 120 |  |  |  |
|--------------|----------|--|--|--|
| Power        | 300-550W |  |  |  |
| Weight max   | 10.6 kg  |  |  |  |

Driver weight including fixing parts - 3.8kg.