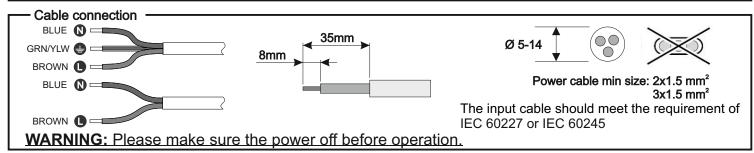

# IMPORTANT SAFEGUARDS READ AND FOLLOW ALL SAFETY INSTRUCTIONS

- 1. The luminaire is not allowed to be placed in the water or close to fire resource and high temperature place.
- 2. Before installing this fixture or doing any maintenance, make sure to turn off the power supply at the circuit breaker or fuse box.
- 3. Make sure that the luminaire is not damaged before install and use. If the glass is broken or damaged it must be replaced.
- 4. Only the authorized electrician can install the luminaire, and the wire should comply with the national standards.
- 5. Input cable can be 2, 3, 4 or 5 cores and the min cross-sectional area of the conductor should be 1.5 mm2. The input cable should meet requirements of IEC 60227 or IEC 60245.
- 6. If the external flexible cable or cord of this luminaire is damaged, it shall be exclusively replaced by the manufacturer or his service agent in order to avoid a hazard.
- 7. Check to make sure that all the fixture connections have been properly made and the fixture is grounded to avoid potential electrical shocks.
- 8. The light source of luminaire is non-user replaceable. It can only be replaced by the manufacturer or his service agent.