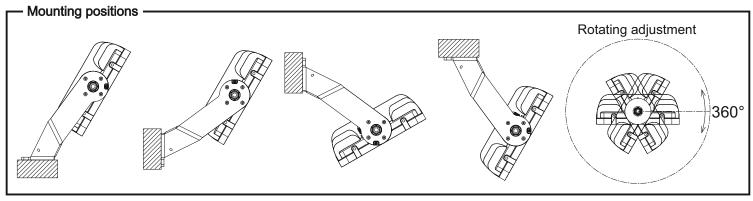

### **Assembling**

part of pole or in the cabinet on the ground. But the distance from driver to LED part must not exceed 45m of cable length.

| Immuch |           |
|--------|-----------|
| Inrusi | n current |