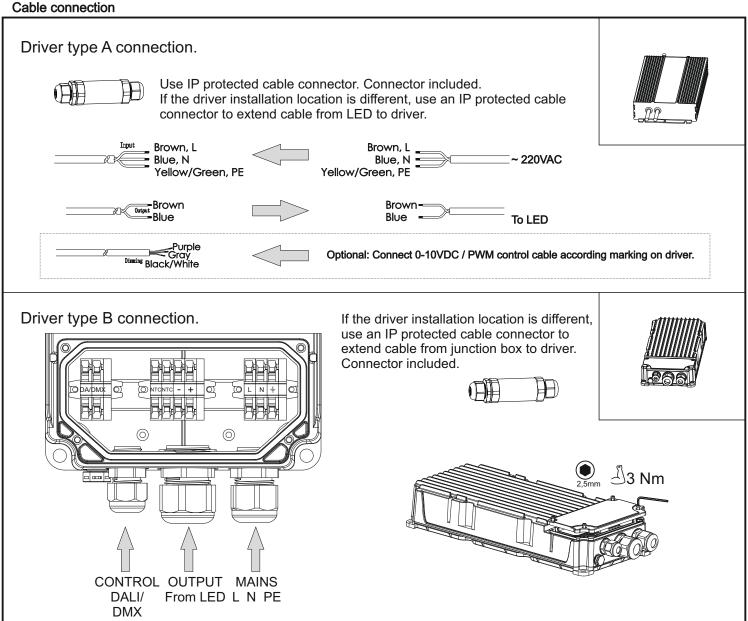

# IMPORTANT SAFEGUARDS READ AND FOLLOW ALL SAFETY INSTRUCTIONS

- 1. The luminaire is not allowed to be placed in the water or close to fire resource and high temperature place.
- 2. Before installing this fixture or doing any maintenance, make sure to turn off the power supply at the circuit breaker or fuse box.
- 3. Make sure that the luminaire is not damaged before install and use. If the glass is broken or damaged it must be replaced.
- 4. Only the authorized electrician can install the luminaire, and the wire should comply with the national standards.
- 5. Input cable can be 2, 3, 4 or 5 cores and the min cross-sectional area of the conductor should be 1.5 mm2. The input cable should meet requirements of IEC 60227 or IEC 60245.
- 6. If the external flexible cable or cord of this luminaire is damaged, it shall be exclusively replaced by the manufacturer or his service agent in order to avoid a hazard.
- 7. Check to make sure that all the fixture connections have been properly made and the fixture is grounded to avoid potential electrical shocks.
- 8. The light source of luminaire is non-user replaceable. It can only be replaced by the manufacturer or his service agent.