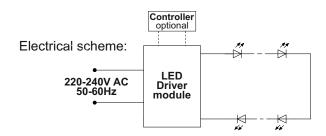

### **Assembling**

part of pole or in the cabinet on the ground. But the distance from driver to LED part must not exceed 45m of cable length.

| Immuch |           |
|--------|-----------|
| Inrusi | n current |