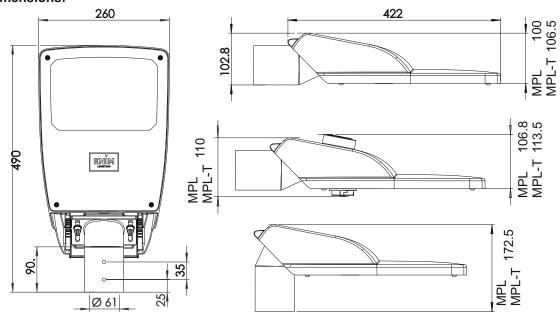

#### **Product dimensions:**

Projected area - 0,021 m<sup>2</sup> max. The max mounting height - 16 m