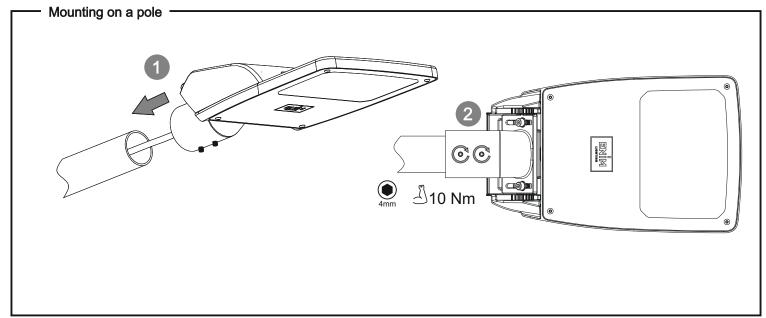

### MPL and MPL-T LED street luminaire

### **Mounting instruction**

Ta IP 66 -40°C +50°C 10W -

100W

Ta -40°C +40°C 101W 120W

#### **Product dimensions:**

Projected area - 0,021 m<sup>2</sup> max. The max mounting height - 16 m