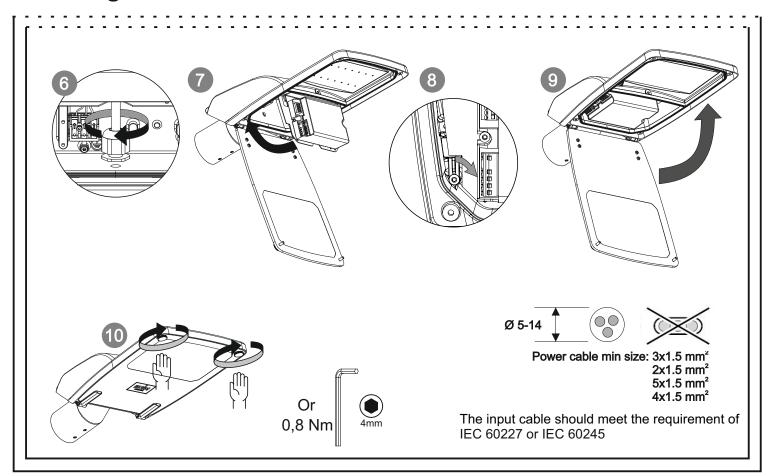

#### IMPORTANT SAFEGUARDS READ AND FOLLOW ALL SAFETY INSTRUCTIONS

- 1. The luminaire is not allowed to be placed in the water or close to fire resource and high temperature place.
- 2. Before installing this fixture or doing any maintenance, make sure to turn off the power supply at the circuit breaker or fuse box.
- 3. Make sure that the luminaire is not damaged before install and use. If the glass is broken or damaged it must be replaced.
- 4. Only the authorized electrician can install the luminaire, and the wire should comply with the national standards.
- 5. Input cable can be 2, 3, 4 or 5 cores and the min cross-sectional area of the conductor should be min 1,5 mm2. The input cable should meet requirements of IEC 60227 or IEC 60245.
- 6. For type "MPL": if the external flexible cable or cord of this luminaire is damaged, it shall be exclusively replaced by the manufacturer or his service agent in order to avoid a hazard.
- 7. Check to make sure that all the fixture connections have been properly made and the fixture is grounded to avoid potential electrical shocks.
- 8. The light source of luminaire is non-user replaceable. It can only be replaced by the manufacturer or his service agent.

#### MPL, MPL-T parameter table:

| LED quantity | 8 - 32  |
|--------------|---------|
| Power        | 10-120W |
| Weight max   | 5 kg    |

Electrical scheme: