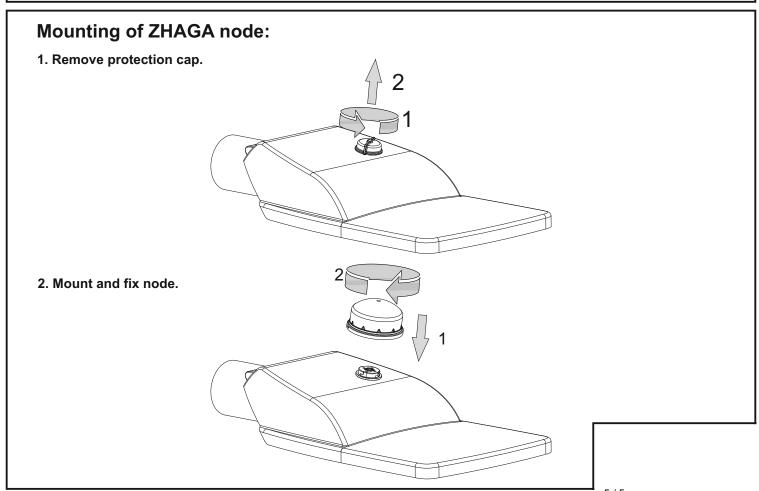

### MPL and MPL-T LED street luminaire

### **Mounting instruction**

Ta IP 66 -40°C +50°C 10W -

100W

Ta -40°C +40°C 101W 120W