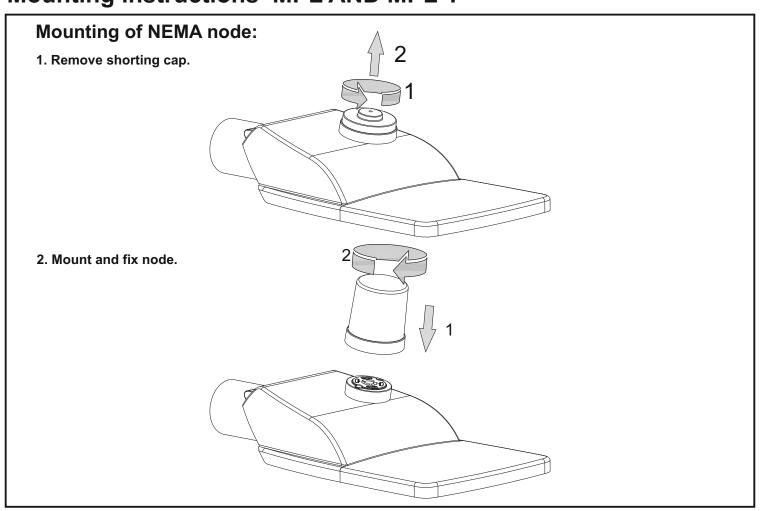

### MPL and MPL-T LED street luminaire

### **Mounting instruction**

Ta IP 66 -40°C +50°C 10W -

100W

Ta -40°C +40°C 101W 120W