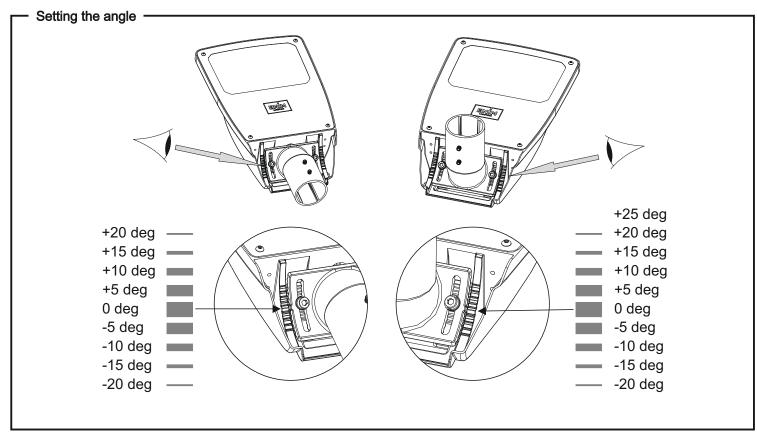

#### MPL, MPL-T parameter table:

| LED quantity | 8 - 32  |
|--------------|---------|
| Power        | 10-120W |
| Weight max   | 5 kg    |

Electrical scheme: