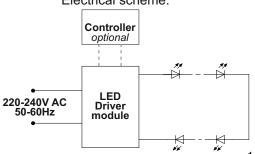

#### MPL, MPL-T parameter table:

| LED quantity | 8 - 32  |
|--------------|---------|
| Power        | 10-120W |
| Weight max   | 5 kg    |

Electrical scheme: