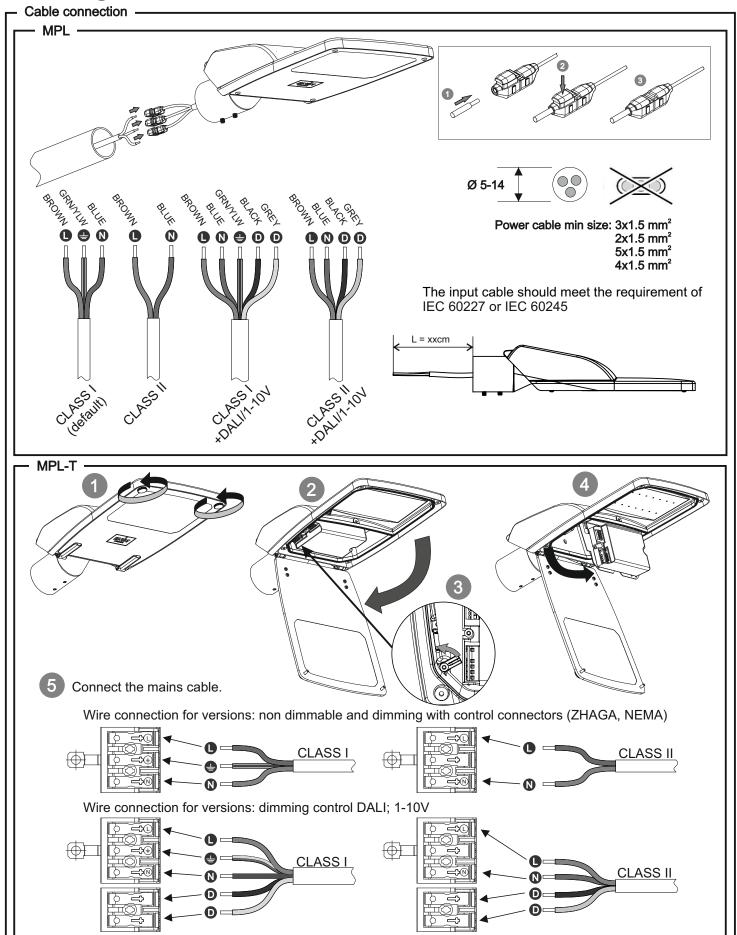

#### IMPORTANT SAFEGUARDS READ AND FOLLOW ALL SAFETY INSTRUCTIONS

- 1. The luminaire is not allowed to be placed in the water or close to fire resource and high temperature place.
- 2. Before installing this fixture or doing any maintenance, make sure to turn off the power supply at the circuit breaker or fuse box.
- 3. Make sure that the luminaire is not damaged before install and use. If the glass is broken or damaged it must be replaced.
- 4. Only the authorized electrician can install the luminaire, and the wire should comply with the national standards.
- 5. Input cable can be 2, 3, 4 or 5 cores and the min cross-sectional area of the conductor should be min 1,5 mm2. The input cable should meet requirements of IEC 60227 or IEC 60245.
- 6. For type "MPL": if the external flexible cable or cord of this luminaire is damaged, it shall be exclusively replaced by the manufacturer or his service agent in order to avoid a hazard.
- 7. Check to make sure that all the fixture connections have been properly made and the fixture is grounded to avoid potential electrical shocks.
- 8. The light source of luminaire is non-user replaceable. It can only be replaced by the manufacturer or his service agent.

#### MPL, MPL-T parameter table:

| LED quantity | 8 - 32  |
|--------------|---------|
| Power        | 10-120W |
| Weight max   | 5 kg    |

Electrical scheme: