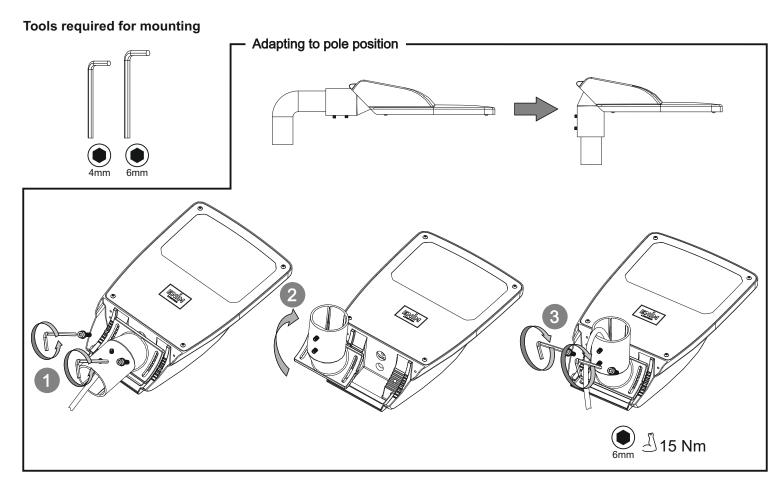

#### MPL, MPL-T parameter table:

| LED quantity | 8 - 32  |
|--------------|---------|
| Power        | 10-120W |
| Weight max   | 5 kg    |

Electrical scheme: