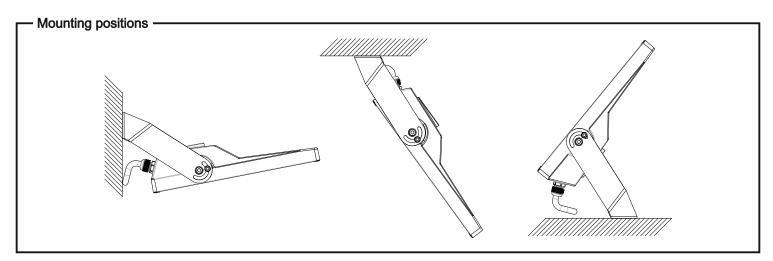

ce agent.



Caution, Risk of Electric Shock. Disconect all power sources before servicing.

#### MAINTENANCE OF LUMINAIRE

Maintenance of luminaire must be done accorrding the standard CIE 154-2003.

Recommended period of maintenance - every 3-4 years.

Cleaning must be done with soft material and soapy water.

Do not use agressive chemicals or solvents!

#### **Product dimensions:**





Projected area: EFL-M - Scx: 0,022 m<sup>2</sup> max. The max mounting height - 10 m EFL-B - Scx: 0,025 m<sup>2</sup> max. The max mounting height - 15 m

| Parameter table: | EFL-M   | EFL-B    |
|------------------|---------|----------|
| LED quantity     | 36 - 60 | 72 - 108 |
| Power            | 60-200W | 200-320W |
| Weight max       | 6.8 kg  | 9.6 kg   |



ENIM

# **EFL series LED floodlight**







# **EFL series LED floodlight**

# **Mounting of NEMA node:**

1. Remove shorting cap.



2. Mount and fix node.



# **Mounting of ZHAGA node:**

1. Remove protection cap.



2. Mount and fix node.