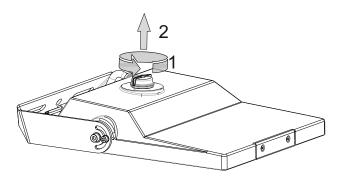

# **Mounting of NEMA node:**

1. Remove shorting cap.

2. Mount and fix node.

# **Mounting of ZHAGA node:**

1. Remove protection cap.

2. Mount and fix node.