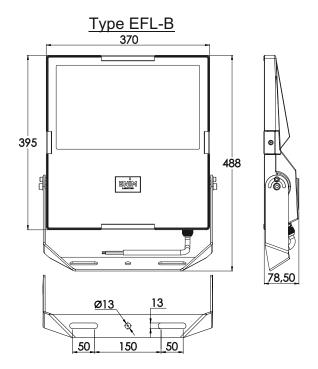

#### **Product dimensions:**

Projected area: EFL-M - Scx: 0,022 m<sup>2</sup> max. The max mounting height - 10 m EFL-B - Scx: 0,025 m<sup>2</sup> max. The max mounting height - 15 m

| Parameter table: | EFL-M   | EFL-B    |
|------------------|---------|----------|
| LED quantity     | 36 - 60 | 72 - 108 |
| Power            | 60-200W | 200-320W |
| Weight max       | 6.8 kg  | 9.6 kg   |