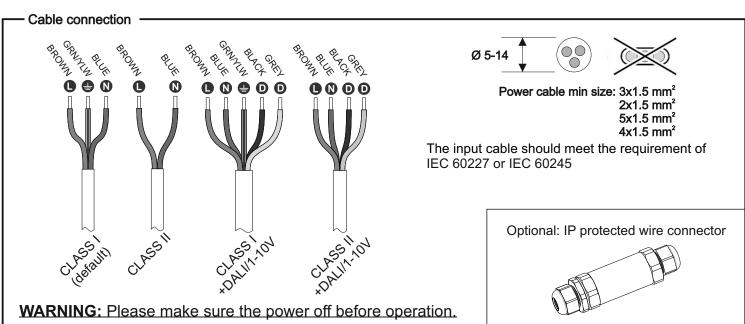

# IMPORTANT SAFEGUARDS READ AND FOLLOW ALL SAFETY INSTRUCTIONS

- 1. The luminaire is not allowed to be placed in the water or close to fire resource and high temperature place.
- 2. Before installing this fixture or doing any maintenance, make sure to turn off the power supply at the circuit breaker or fuse box.
- 3. Make sure that the luminaire is not damaged before install and use. If the glass is broken or damaged it must be replaced.
- 4. Only the authorized electrician can install the luminaire, and the wire should comply with the national standards.
- 5. Input cable can be 2, 3, 4 or 5 cores and the min cross-sectional area of the conductor should be 1.5 mm2. The input cable should meet requirements of IEC 60227 or IEC 60245.
- 6. If the external flexible cable or cord of this luminaire is damaged, it shall be exclusively replaced by the manufacturer or his service agent in order to avoid a hazard.
- 7. Check to make sure that all the fixture connections have been properly made and the fixture is grounded to avoid potential electrical shocks.
- 8. The light source of luminaire is non-user replaceable. It can only be replaced by the manufacturer or his service agent.