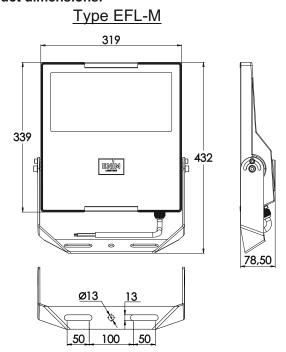

#### **Product dimensions:**

Projected area: EFL-M - Scx: 0,022 m<sup>2</sup> max. The max mounting height - 10 m EFL-B - Scx: 0,025 m<sup>2</sup> max. The max mounting height - 15 m

| Parameter table: | EFL-M   | EFL-B    |
|------------------|---------|----------|
| LED quantity     | 36 - 60 | 72 - 108 |
| Power            | 60-200W | 200-320W |
| Weight max       | 6.8 kg  | 9.6 kg   |