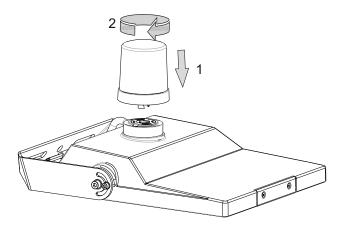

# **Mounting of ZHAGA node:**

1. Remove protection cap.

2. Mount and fix node.