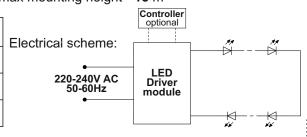

# IMPORTANT SAFEGUARDS READ AND FOLLOW ALL SAFETY INSTRUCTIONS

- 1. The luminaire is not allowed to be placed in the water or close to fire resource and high temperature place.
- 2. Before installing this fixture or doing any maintenance, make sure to turn off the power supply at the circuit breaker or fuse box.
- 3. Make sure that the luminaire is not damaged before install and use. If the glass is broken or damaged it must be replaced.
- 4. Only the authorized electrician can install the luminaire, and the wire should comply with the national standards.
- 5. Input cable can be 2, 3, 4 or 5 cores and the min cross-sectional area of the conductor should be 1.5 mm2. The input cable should meet requirements of IEC 60227 or IEC 60245.
- 6. If the external flexible cable or cord of this luminaire is damaged, it shall be exclusively replaced by the manufacturer or his service agent in order to avoid a hazard.
- 7. Check to make sure that all the fixture connections have been properly made and the fixture is grounded to avoid potential electrical shocks.
- 8. The light source of luminaire is non-user replaceable. It can only be replaced by the manufacturer or his service agent.