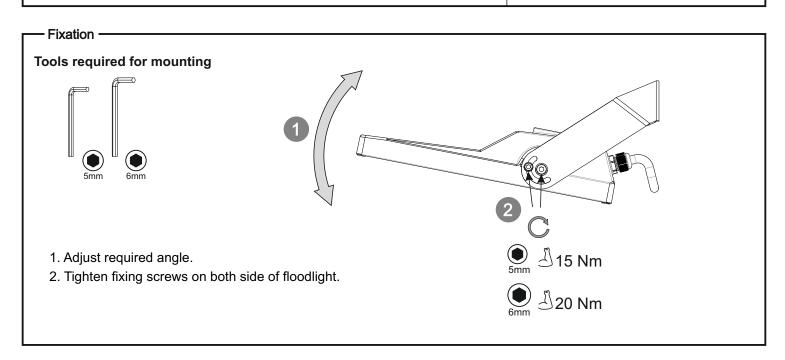

#### **Product dimensions:**

Projected area: EFL-M - Scx: 0,022 m<sup>2</sup> max. The max mounting height - 10 m EFL-B - Scx: 0,025 m<sup>2</sup> max. The max mounting height - 15 m

| Parameter table: | EFL-M   | EFL-B    |
|------------------|---------|----------|
| LED quantity     | 36 - 60 | 72 - 108 |
| Power            | 60-200W | 200-320W |
| Weight max       | 6.8 kg  | 9.6 kg   |