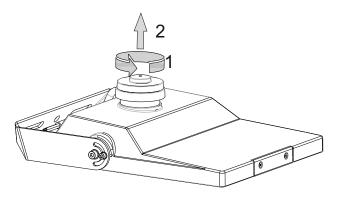

### MAINTENANCE OF LUMINAIRE

Maintenance of luminaire must be done accorrding the standard CIE 154-2003.

Recommended period of maintenance - every 3-4 years.

Cleaning must be done with soft material and soapy water.

Do not use agressive chemicals or solvents!

#### **Product dimensions:**





Projected area: EFL-M - Scx: 0,022 m<sup>2</sup> max. The max mounting height - 10 m EFL-B - Scx: 0,025 m<sup>2</sup> max. The max mounting height - 15 m

| Parameter table: | EFL-M   | EFL-B    |
|------------------|---------|----------|
| LED quantity     | 36 - 60 | 72 - 108 |
| Power            | 60-200W | 200-320W |
| Weight max       | 6.8 kg  | 9.6 kg   |



ENIM

# **EFL series LED floodlight**







# **EFL series LED floodlight**

# **Mounting of NEMA node:**

1. Remove shorting cap.



2. Mount and fix node.



# **Mounting of ZHAGA node:**

1. Remove protection cap.



2. Mount and fix node.