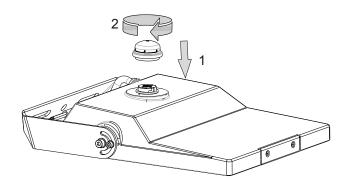

mended period of maintenance - every 3-4 years.

Cleaning must be done with soft material and soapy water.

Do not use agressive chemicals or solvents!

#### **Product dimensions:**





Projected area: EFL-M - Scx: 0,022 m<sup>2</sup> max. The max mounting height - 10 m EFL-B - Scx: 0,025 m<sup>2</sup> max. The max mounting height - 15 m

| Parameter table: | EFL-M   | EFL-B    |
|------------------|---------|----------|
| LED quantity     | 36 - 60 | 72 - 108 |
| Power            | 60-200W | 200-320W |
| Weight max       | 6.8 kg  | 9.6 kg   |



ENIM

# **EFL series LED floodlight**







# **EFL series LED floodlight**

# **Mounting of NEMA node:**

1. Remove shorting cap.



2. Mount and fix node.



# **Mounting of ZHAGA node:**

1. Remove protection cap.



2. Mount and fix node.